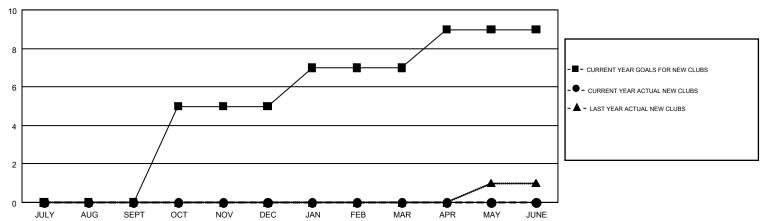

## Multiple District 5

DENNIS STEVENSON, JUDY HANKOM

GMT CA NA

|                       | Club          | s         |               |                       | Ме                                                             | embers                                                       |                                                    |  |
|-----------------------|---------------|-----------|---------------|-----------------------|----------------------------------------------------------------|--------------------------------------------------------------|----------------------------------------------------|--|
| RESULTS FOR 2016-2017 |               |           |               | RESULTS FOR 2016-2017 |                                                                |                                                              |                                                    |  |
| QUARTER               | NEW CLUB GOAL | NEW CLUBS | DROPPED CLUBS | QUARTER               | NEW MEMBER GROWTH<br>NET GOAL (not reinstated<br>or transfers) | NEW MEMBER<br>GROWTH ACTUAL (not<br>reinstated or transfers) | DROPPED<br>MEMBERS ACTUAL<br>(including transfers) |  |
| JULY/AUG/SEPT         | 0             | 0         | 4             | JULY/AUG/SEPT         | 37                                                             | 93                                                           | 179                                                |  |
| OCT/NOV/DEC           | 5             | 0         | 1             | OCT/NOV/DEC           | 143                                                            | 199                                                          | 203                                                |  |
| JAN/FEB/MAR           | 2             | 0         | 0             | JAN/FEB/MAR           | 98                                                             | 75                                                           | 77                                                 |  |
| APR/MAY/JUNE          | 2             | 0         | 0             | APR/MAY/JUNE          | 88                                                             | 0                                                            | 0                                                  |  |

## GOALS AND ACTUAL NEW CLUBS CUMULATIVE

| DROPPED CLUBS: 5  DROPPED MEMBERS |           | 148 CLUBS OF 324 ADDED 1 OR MORE<br>NEW MEMBERS | GENDER DISTR<br>MALE<br>FEMALE | 5,604 (73.65%)<br>2,005 (26.35%) |       |
|-----------------------------------|-----------|-------------------------------------------------|--------------------------------|----------------------------------|-------|
| DECEASED                          | 62        | CLICK HERE FOR CUMULATIVE                       | TOTAL FAMILY UNIT MEMBERS      |                                  | 1,145 |
| CLUB CANCELLED OTHER              | 32<br>365 | MEMBERSHIP DATA                                 | FAMILY MEMBERS PAYING HALF     |                                  | 578   |
| TOTAL                             | 459       |                                                 | DOES                           |                                  |       |