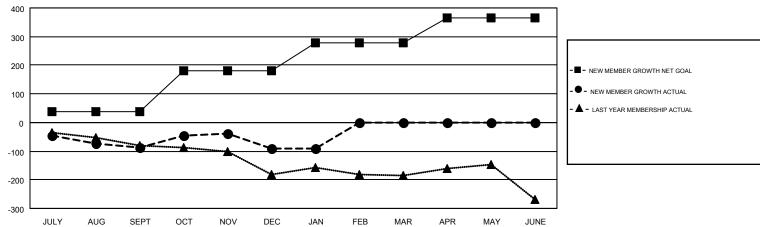

## Multiple District 5

DENNIS STEVENSON, JUDY HANKOM

GMT CA NA

|                       | Club          | s         |               |                       | Ме                                                             | embers                                                       |                                                    |  |
|-----------------------|---------------|-----------|---------------|-----------------------|----------------------------------------------------------------|--------------------------------------------------------------|----------------------------------------------------|--|
| RESULTS FOR 2016-2017 |               |           |               | RESULTS FOR 2016-2017 |                                                                |                                                              |                                                    |  |
| QUARTER               | NEW CLUB GOAL | NEW CLUBS | DROPPED CLUBS | QUARTER               | NEW MEMBER GROWTH<br>NET GOAL (not reinstated<br>or transfers) | NEW MEMBER<br>GROWTH ACTUAL (not<br>reinstated or transfers) | DROPPED<br>MEMBERS ACTUAL<br>(including transfers) |  |
| JULY/AUG/SEPT         | 0             | 0         | 4             | JULY/AUG/SEPT         | 37                                                             | 93                                                           | 179                                                |  |
| OCT/NOV/DEC           | 5             | 0         | 1             | OCT/NOV/DEC           | 143                                                            | 199                                                          | 203                                                |  |
| JAN/FEB/MAR           | 2             | 0         | 0             | JAN/FEB/MAR           | 98                                                             | 75                                                           | 77                                                 |  |
| APR/MAY/JUNE          | 2             | 0         | 0             | APR/MAY/JUNE          | 88                                                             | 0                                                            | 0                                                  |  |

## GOALS AND ACTUAL NEW CLUBS CUMULATIVE

| DROPPED CLUBS: 5  DROPPED MEMBERS |           | 148 CLUBS OF 324 ADDED 1 OR MORE<br>NEW MEMBERS | GENDER DISTR<br>MALE<br>FEMALE | 5,604 (73.65%)<br>2,005 (26.35%) |       |
|-----------------------------------|-----------|-------------------------------------------------|--------------------------------|----------------------------------|-------|
| DECEASED                          | 62        | CLICK HERE FOR CUMULATIVE                       | TOTAL FAMILY UNIT MEMBERS      |                                  | 1,145 |
| CLUB CANCELLED OTHER              | 32<br>365 | MEMBERSHIP DATA                                 | FAMILY MEMBERS PAYING HALF     |                                  | 578   |
| TOTAL                             | 459       |                                                 | DOES                           |                                  |       |